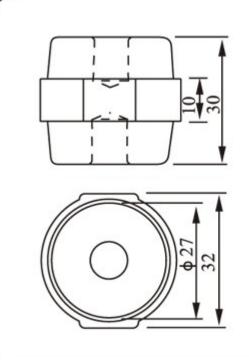

**SM 35-6-**□

| Tensile strength(LBS)  | 600 |
|------------------------|-----|
| Voltage withstand(KV)  | 10  |
| Torgue strength(FTLBS) | 10  |
| screw(mm)              | 8   |
| screw depth(mm)        | 11  |