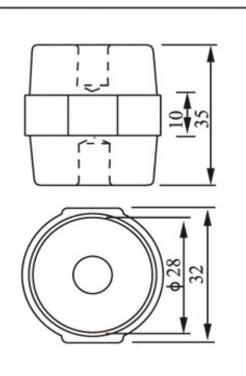

**SM 35-6-**□

| Tensile strength(LBS)  | 600 |
|------------------------|-----|
| Voltage withstand(KV)  | 10  |
| Torgue strength(FTLBS) | 10  |
| screw(mm)              | 8   |
| screw depth(mm)        | 11  |