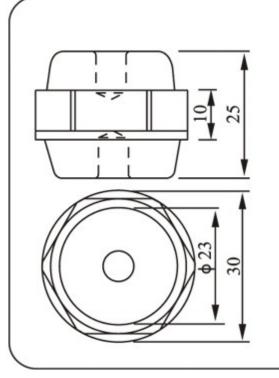

**SM 30-6-**□

| Tensile strength(LBS)  | 550 |
|------------------------|-----|
| Voltage withstand(KV)  | 8   |
| Torgue strength(FTLBS) | 8   |
| screw(mm)              | 8   |
| screw depth(mm)        | 11  |