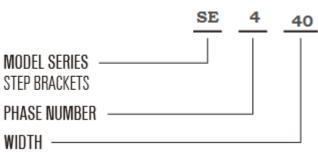

Step insulators

MODEL SERIES
STEP BRACKETS
PHASE NUMBER
WIDTH

SE4-20

Page-11

SE4-30

SE4-40

Page-13