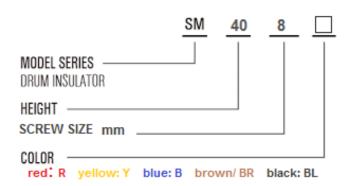

**SM 40-8-**□

| Tensile strength(LBS)  | 650 |
|------------------------|-----|
| Voltage withstand(KV)  | 12  |
| Torgue strength(FTLBS) | 12  |
| screw(mm)              | 8   |
| screw depth(mm)        | 11  |