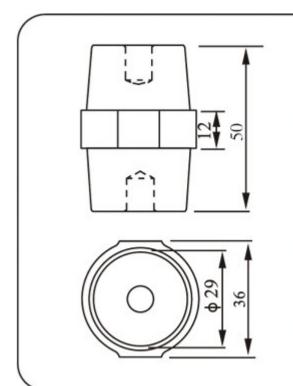

#### **SM 60-10-**□

| Tensile strength(LBS)  | 1200 |
|------------------------|------|
| Voltage withstand(KV)  | 20   |
| Torgue strength(FTLBS) | 35   |
| screw(mm)              | 10   |
| screw depth(mm)        | 15   |