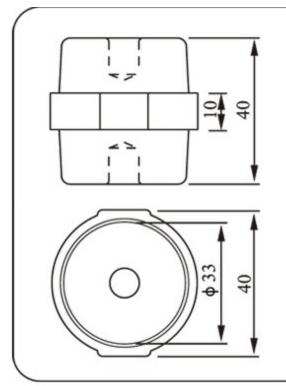

**SM 40-8-**□

| Tensile strength(LBS)  | 650 |
|------------------------|-----|
| Voltage withstand(KV)  | 12  |
| Torgue strength(FTLBS) | 12  |
| screw(mm)              | 8   |
| screw depth(mm)        | 11  |