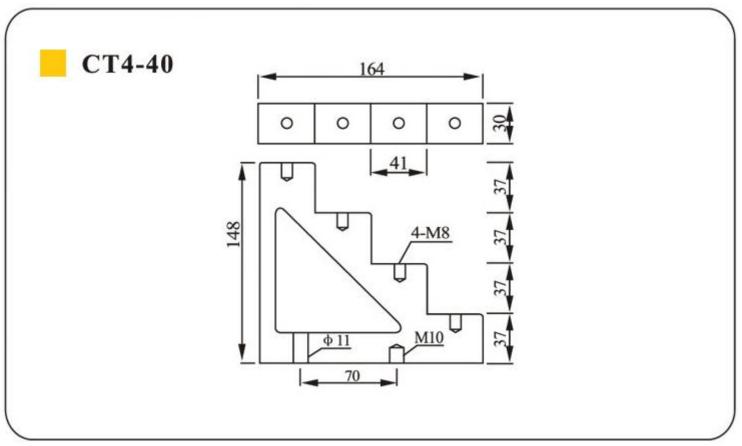

Step insulators

MODEL SERIES
STEP BRACKETS
PHASE NUMBER
WIDTH

SE4-20

Page-11

SE4-30

SE4-40

Page-13