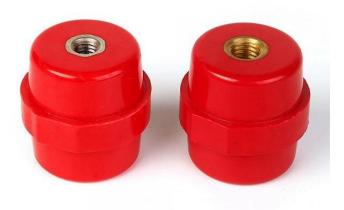

**SM 40-8-**□

| Tensile strength(LBS)  | 650 |
|------------------------|-----|
| Voltage withstand(KV)  | 12  |
| Torgue strength(FTLBS) | 12  |
| screw(mm)              | 8   |
| screw depth(mm)        | 11  |