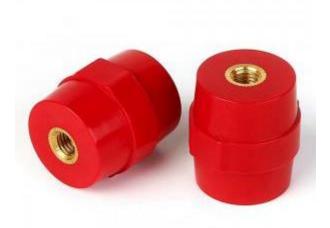

**SM 35-6-**□

| Tensile strength(LBS)  | 600 |
|------------------------|-----|
| Voltage withstand(KV)  | 10  |
| Torgue strength(FTLBS) | 10  |
| screw(mm)              | 8   |
| screw depth(mm)        | 11  |