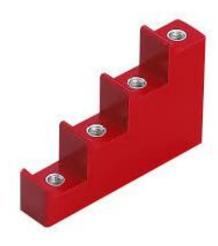

Step insulators

MODEL SERIES
STEP BRACKETS
PHASE NUMBER
WIDTH

SE4-20

Page-11

SE4-30

SE4-40

Page-13