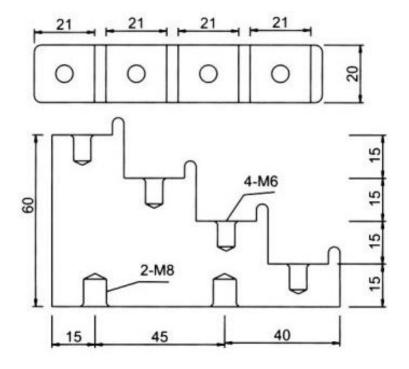

Step insulators

MODEL SERIES
STEP BRACKETS
PHASE NUMBER
WIDTH

SE4-20

Page-11

SE4-30

SE4-40

Page-13