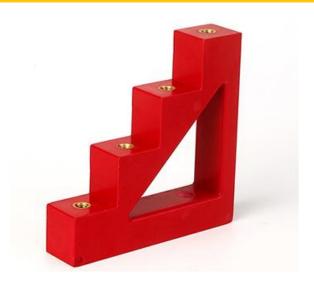

Step insulators

MODEL SERIES
STEP BRACKETS
PHASE NUMBER
WIDTH

SE4-20

Page-11

SE4-30

SE4-40

Page-13