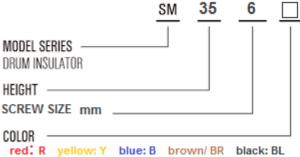

**SM 35-6-**□

| Tensile strength(LBS)  | 600 |
|------------------------|-----|
| Voltage withstand(KV)  | 10  |
| Torgue strength(FTLBS) | 10  |
| screw(mm)              | 8   |
| screw depth(mm)        | 11  |