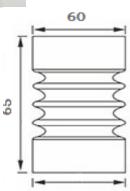

# GB SERIES

## **GB SERIES**

GB -35-6-□

GB -45-8-□

## GB SERIES

GB -55-8-□

Page-16