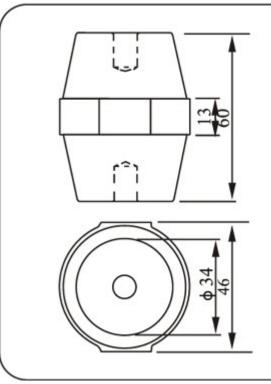

#### **SM 60-10-**□

| Tensile strength(LBS)  | 1200 |
|------------------------|------|
| Voltage withstand(KV)  | 20   |
| Torgue strength(FTLBS) | 35   |
| screw(mm)              | 10   |
| screw depth(mm)        | 15   |