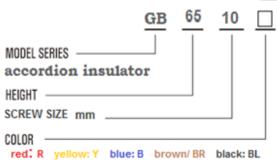

# GB SERIES

## **GB SERIES**

GB -35-6-□

GB -45-8-□

## GB SERIES

GB -55-8-□

Page-16