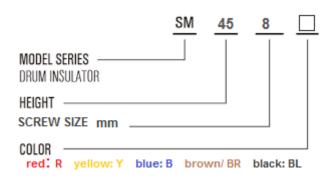

Page-6

**SM 45-8-**□

| Tensile strength(LBS)  | 1000 |
|------------------------|------|
| Voltage withstand(KV)  | 14   |
| Torgue strength(FTLBS) | 20   |
| screw(mm)              | 8    |
| screw depth(mm)        | 11   |