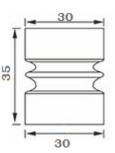

**SM 35-6-**□

| Tensile strength(LBS)  | 600 |
|------------------------|-----|
| Voltage withstand(KV)  | 10  |
| Torgue strength(FTLBS) | 10  |
| screw(mm)              | 8   |
| screw depth(mm)        | 11  |