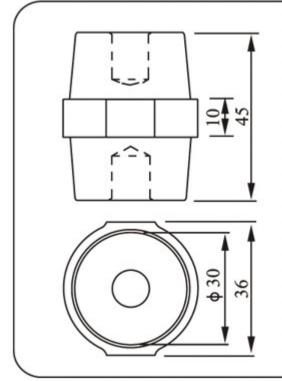

SM 50-10-□

| Tensile strength(LBS)  | 1000 |
|------------------------|------|
| Voltage withstand(KV)  | 15   |
| Torgue strength(FTLBS) | 20   |
| screw(mm)              | 8    |
| screw depth(mm)        | 14   |