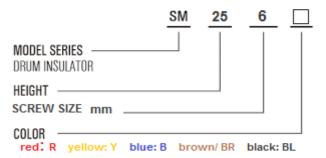

**SM 25-6-**□

| Tensile strength(LBS)  | 500 |
|------------------------|-----|
| Voltage withstand(KV)  | 6   |
| Torgue strength(FTLBS) | 6   |
| screw(mm)              | 6   |
| screw depth(mm)        | 9   |

**SM 30-6-**□

| Tensile strength(LBS)  | 550 |
|------------------------|-----|
| Voltage withstand(KV)  | 8   |
| Torgue strength(FTLBS) | 8   |
| screw(mm)              | 8   |
| screw depth(mm)        | 11  |

**SM 35-6-**□

| Tensile strength(LBS)  | 600 |
|------------------------|-----|
| Voltage withstand(KV)  | 10  |
| Torgue strength(FTLBS) | 10  |
| screw(mm)              | 8   |
| screw depth(mm)        | 11  |

**SM 40-8-**□

| Tensile strength(LBS)  | 650 |
|------------------------|-----|
| Voltage withstand(KV)  | 12  |
| Torgue strength(FTLBS) | 12  |
| screw(mm)              | 8   |
| screw depth(mm)        | 11  |

Page-6

**SM 45-8-**□

| Tensile strength(LBS)  | 1000 |
|------------------------|------|
| Voltage withstand(KV)  | 14   |
| Torgue strength(FTLBS) | 20   |
| screw(mm)              | 8    |
| screw depth(mm)        | 11   |

SM 50-10-□

| Tensile strength(LBS)  | 1000 |
|------------------------|------|
| Voltage withstand(KV)  | 15   |
| Torgue strength(FTLBS) | 20   |
| screw(mm)              | 8    |
| screw depth(mm)        | 14   |

#### **SM 60-10-**□

| Tensile strength(LBS)  | 1200 |
|------------------------|------|
| Voltage withstand(KV)  | 20   |
| Torgue strength(FTLBS) | 35   |
| screw(mm)              | 10   |
| screw depth(mm)        | 15   |