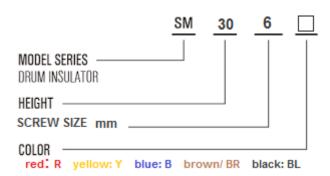

**SM 25-6-**□

| Tensile strength(LBS)  | 500 |
|------------------------|-----|
| Voltage withstand(KV)  | 6   |
| Torgue strength(FTLBS) | 6   |
| screw(mm)              | 6   |
| screw depth(mm)        | 9   |

**SM 30-6-**□

| Tensile strength(LBS)  | 550 |
|------------------------|-----|
| Voltage withstand(KV)  | 8   |
| Torgue strength(FTLBS) | 8   |
| screw(mm)              | 8   |
| screw depth(mm)        | 11  |

**SM 35-6-**□

| Tensile strength(LBS)  | 600 |
|------------------------|-----|
| Voltage withstand(KV)  | 10  |
| Torgue strength(FTLBS) | 10  |
| screw(mm)              | 8   |
| screw depth(mm)        | 11  |

**SM 40-8-**□

| Tensile strength(LBS)  | 650 |
|------------------------|-----|
| Voltage withstand(KV)  | 12  |
| Torgue strength(FTLBS) | 12  |
| screw(mm)              | 8   |
| screw depth(mm)        | 11  |

Page-6

**SM 45-8-**□

| Tensile strength(LBS)  | 1000 |
|------------------------|------|
| Voltage withstand(KV)  | 14   |
| Torgue strength(FTLBS) | 20   |
| screw(mm)              | 8    |
| screw depth(mm)        | 11   |

SM 50-10-□

| Tensile strength(LBS)  | 1000 |
|------------------------|------|
| Voltage withstand(KV)  | 15   |
| Torgue strength(FTLBS) | 20   |
| screw(mm)              | 8    |
| screw depth(mm)        | 14   |

#### **SM 60-10-**□

| Tensile strength(LBS)  | 1200 |
|------------------------|------|
| Voltage withstand(KV)  | 20   |
| Torgue strength(FTLBS) | 35   |
| screw(mm)              | 10   |
| screw depth(mm)        | 15   |