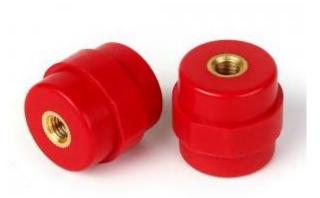

**SM 30-6-**□

| Tensile strength(LBS)  | 550 |
|------------------------|-----|
| Voltage withstand(KV)  | 8   |
| Torgue strength(FTLBS) | 8   |
| screw(mm)              | 8   |
| screw depth(mm)        | 11  |