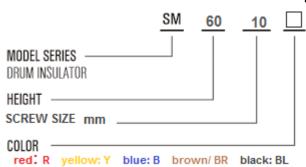

**SM 25-6-**□

| Tensile strength(LBS)  | 500 |
|------------------------|-----|
| Voltage withstand(KV)  | 6   |
| Torgue strength(FTLBS) | 6   |
| screw(mm)              | 6   |
| screw depth(mm)        | 9   |

**SM 30-6-**□

| Tensile strength(LBS)  | 550 |
|------------------------|-----|
| Voltage withstand(KV)  | 8   |
| Torgue strength(FTLBS) | 8   |
| screw(mm)              | 8   |
| screw depth(mm)        | 11  |

**SM 35-6-**□

| Tensile strength(LBS)  | 600 |
|------------------------|-----|
| Voltage withstand(KV)  | 10  |
| Torgue strength(FTLBS) | 10  |
| screw(mm)              | 8   |
| screw depth(mm)        | 11  |

**SM 40-8-**□

| Tensile strength(LBS)  | 650 |
|------------------------|-----|
| Voltage withstand(KV)  | 12  |
| Torgue strength(FTLBS) | 12  |
| screw(mm)              | 8   |
| screw depth(mm)        | 11  |

Page-6

**SM 45-8-**□

| Tensile strength(LBS)  | 1000 |
|------------------------|------|
| Voltage withstand(KV)  | 14   |
| Torgue strength(FTLBS) | 20   |
| screw(mm)              | 8    |
| screw depth(mm)        | 11   |

SM 50-10-□

| Tensile strength(LBS)  | 1000 |
|------------------------|------|
| Voltage withstand(KV)  | 15   |
| Torgue strength(FTLBS) | 20   |
| screw(mm)              | 8    |
| screw depth(mm)        | 14   |

#### **SM 60-10-**□

| Tensile strength(LBS)  | 1200 |
|------------------------|------|
| Voltage withstand(KV)  | 20   |
| Torgue strength(FTLBS) | 35   |
| screw(mm)              | 10   |
| screw depth(mm)        | 15   |