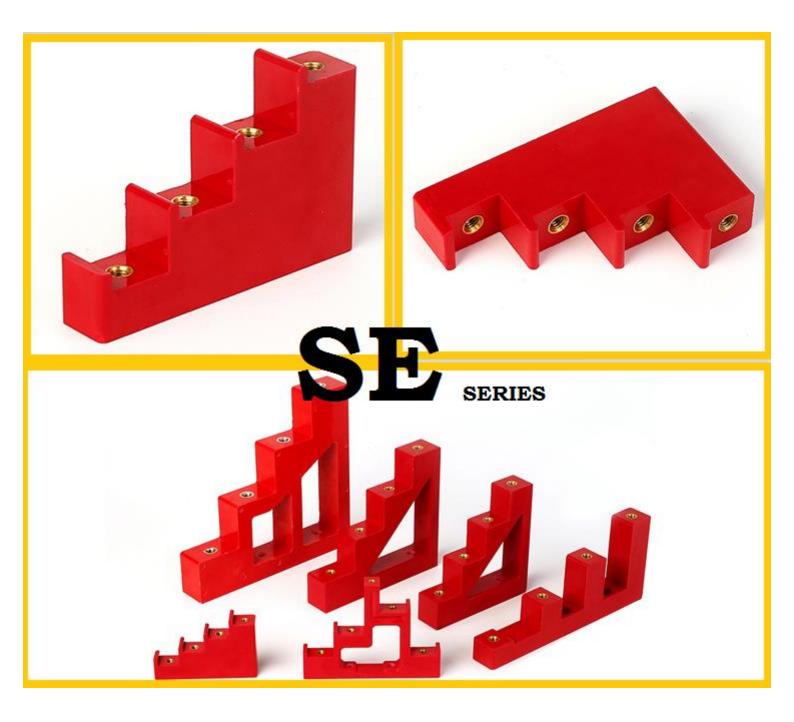

Step insulators

MODEL SERIES
STEP BRACKETS
PHASE NUMBER
WIDTH

SE4-20

Page-11

SE4-30

SE4-40

Page-13