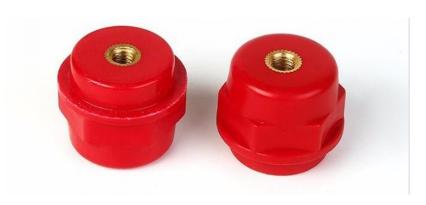

**SM 25-6-**□

| Tensile strength(LBS)  | 500 |
|------------------------|-----|
| Voltage withstand(KV)  | 6   |
| Torgue strength(FTLBS) | 6   |
| screw(mm)              | 6   |
| screw depth(mm)        | 9   |

**SM 30-6-**□

| Tensile strength(LBS)  | 550 |
|------------------------|-----|
| Voltage withstand(KV)  | 8   |
| Torgue strength(FTLBS) | 8   |
| screw(mm)              | 8   |
| screw depth(mm)        | 11  |

**SM 35-6-**□

| Tensile strength(LBS)  | 600 |
|------------------------|-----|
| Voltage withstand(KV)  | 10  |
| Torgue strength(FTLBS) | 10  |
| screw(mm)              | 8   |
| screw depth(mm)        | 11  |

**SM 40-8-**□

| Tensile strength(LBS)  | 650 |
|------------------------|-----|
| Voltage withstand(KV)  | 12  |
| Torgue strength(FTLBS) | 12  |
| screw(mm)              | 8   |
| screw depth(mm)        | 11  |