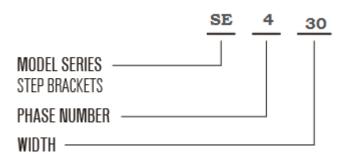

Step insulators

MODEL SERIES
STEP BRACKETS
PHASE NUMBER
WIDTH

SE4-20

Page-11

SE4-30

SE4-40

Page-13