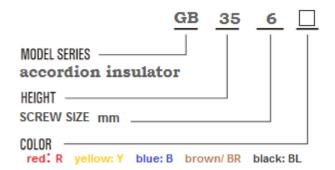

# GB SERIES

## **GB SERIES**

GB -35-6-□

GB -45-8-□

## GB SERIES

GB -55-8-□

Page-16