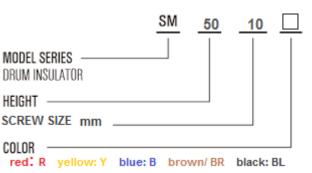

SM 50-10-□

| Tensile strength(LBS)  | 1000 |
|------------------------|------|
| Voltage withstand(KV)  | 15   |
| Torgue strength(FTLBS) | 20   |
| screw(mm)              | 8    |
| screw depth(mm)        | 14   |