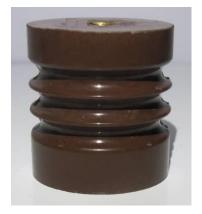

----------------|------|
| Voltage withstand(KV)  | 14   |
| Torgue strength(FTLBS) | 20   |
| screw(mm)              | 8    |
| screw depth(mm)        | 11   |



SM 50-10-□







| Tensile strength(LBS)  | 1000 |
|------------------------|------|
| Voltage withstand(KV)  | 15   |
| Torgue strength(FTLBS) | 20   |
| screw(mm)              | 8    |
| screw depth(mm)        | 14   |



#### **SM 60-10-**□





| Tensile strength(LBS)  | 1200 |
|------------------------|------|
| Voltage withstand(KV)  | 20   |
| Torgue strength(FTLBS) | 35   |
| screw(mm)              | 10   |
| screw depth(mm)        | 15   |



Step insulators





MODEL SERIES
STEP BRACKETS
PHASE NUMBER
WIDTH

SE4-20



Page-11



SE4-30









SE4-40





Page-13

# GB SERIES





## **GB SERIES**



GB -35-6-□







GB -45-8-□





## GB SERIES



GB -55-8-□











Page-16

# GU SERIES

### VERTICAL INSULATOR





### **GU SERIES**



**GU -100-** □





تنوع بالا + كيفيت عالى + قيمت مناسب = برند برتر

TEL: +98 21 33909393

33909797

FAX: +98 21 33902121

EMAIL: SALE@WIANDCO.COM

WWW.WIANDCO.COM