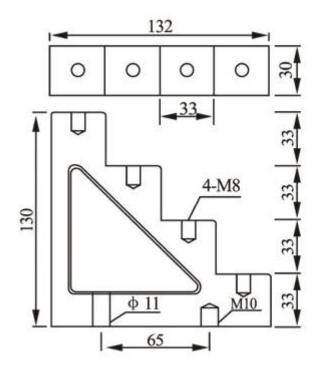

Step insulators

MODEL SERIES
STEP BRACKETS
PHASE NUMBER
WIDTH

SE4-20

Page-11

SE4-30

SE4-40

Page-13