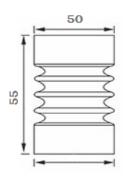

| 14   |
| Torgue strength(FTLBS) | 20   |
| screw(mm)              | 8    |
| screw depth(mm)        | 11   |



SM 50-10-□







| Tensile strength(LBS)  | 1000 |
|------------------------|------|
| Voltage withstand(KV)  | 15   |
| Torgue strength(FTLBS) | 20   |
| screw(mm)              | 8    |
| screw depth(mm)        | 14   |



#### **SM 60-10-**□





| Tensile strength(LBS)  | 1200 |
|------------------------|------|
| Voltage withstand(KV)  | 20   |
| Torgue strength(FTLBS) | 35   |
| screw(mm)              | 10   |
| screw depth(mm)        | 15   |



Step insulators





MODEL SERIES
STEP BRACKETS
PHASE NUMBER
WIDTH

SE4-20



Page-11



SE4-30









SE4-40





Page-13

# GB SERIES





## **GB SERIES**



GB -35-6-□







GB -45-8-□





## GB SERIES



GB -55-8-□











Page-16

# GU SERIES

### VERTICAL INSULATOR





### **GU SERIES**



**GU -100-** □





تنوع بالا + كيفيت عالى + قيمت مناسب = برند برتر

TEL: +98 21 33909393

33909797

FAX: +98 21 33902121

EMAIL: SALE@WIANDCO.COM

WWW.WIANDCO.COM