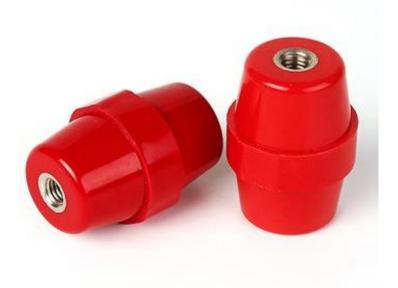

SM 50-10-□

| Tensile strength(LBS)  | 1000 |
|------------------------|------|
| Voltage withstand(KV)  | 15   |
| Torgue strength(FTLBS) | 20   |
| screw(mm)              | 8    |
| screw depth(mm)        | 14   |