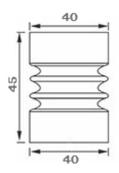

**SM 40-8-**□

| Tensile strength(LBS)  | 650 |
|------------------------|-----|
| Voltage withstand(KV)  | 12  |
| Torgue strength(FTLBS) | 12  |
| screw(mm)              | 8   |
| screw depth(mm)        | 11  |