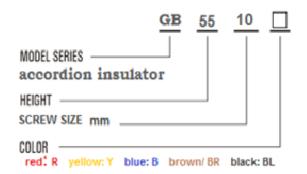

# GB SERIES

## **GB SERIES**

GB -35-6-□

GB -45-8-□

## GB SERIES

GB -55-8-□

Page-16