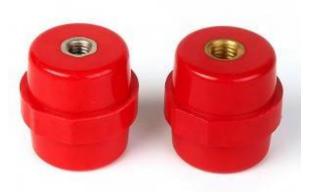

**SM 35-6-**□

| Tensile strength(LBS)  | 600 |
|------------------------|-----|
| Voltage withstand(KV)  | 10  |
| Torgue strength(FTLBS) | 10  |
| screw(mm)              | 8   |
| screw depth(mm)        | 11  |