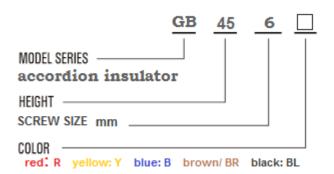

# GB SERIES

## **GB SERIES**

GB -35-6-□

GB -45-8-□

## GB SERIES

GB -55-8-□

Page-16