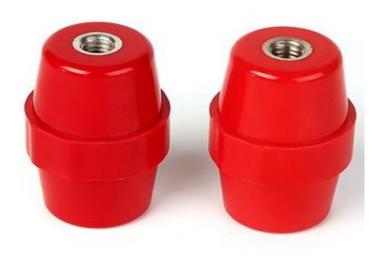

#### **SM 60-10-**□

| Tensile strength(LBS)  | 1200 |
|------------------------|------|
| Voltage withstand(KV)  | 20   |
| Torgue strength(FTLBS) | 35   |
| screw(mm)              | 10   |
| screw depth(mm)        | 15   |